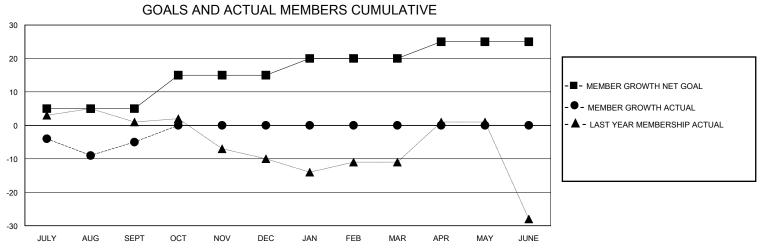

## MONTHLY MEMBERSHIP PROGRESS REPORT

District 36 R

Results as of: 9/30/2024

| GMT:          |               | LOC         | CATION OREGON |                       |                         |                         | GMT CA                                             |  |
|---------------|---------------|-------------|---------------|-----------------------|-------------------------|-------------------------|----------------------------------------------------|--|
|               | Club          | s           |               | Members               |                         |                         |                                                    |  |
|               | RESULTS FOR   | R 2024-2025 |               | RESULTS FOR 2024-2025 |                         |                         |                                                    |  |
| QUARTER       | NEW CLUB GOAL | NEW CLUBS   | DROPPED CLUBS | QUARTER ME            | MBER GROWTH NET<br>GOAL | MEMBER GROWTH<br>ACTUAL | DROPPED<br>MEMBERS ACTUAL<br>(including transfers) |  |
| JULY/AUG/SEPT | 0             | 0           | 0             | JULY/AUG/SEPT         | 5                       | 17                      | 19                                                 |  |
| OCT/NOV/DEC   | 0             | 0           | 0             | OCT/NOV/DEC           | 10                      | 0                       | 0                                                  |  |
| JAN/FEB/MAR   | 1             | 0           | 0             | JAN/FEB/MAR           | 5                       | 0                       | 0                                                  |  |
| APR/MAY/JUNE  | 0             | 0           | 0             | APR/MAY/JUNE          | 5                       | 0                       | 0                                                  |  |
|               | 22412         | D . O.T     |               |                       |                         |                         |                                                    |  |