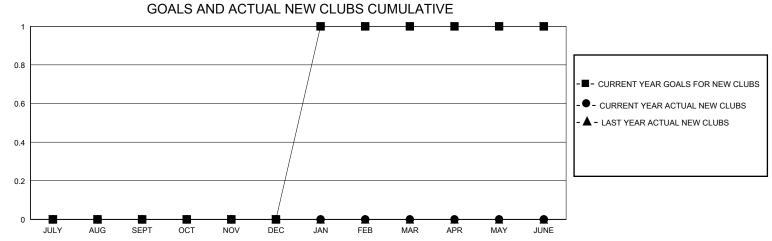

## MONTHLY MEMBERSHIP PROGRESS REPORT

District 36 R

Results as of: 9/30/2024

| GMT:          |               | LOC         | CATION OREGON |                       |                         |                         | GMT CA                                             |  |
|---------------|---------------|-------------|---------------|-----------------------|-------------------------|-------------------------|----------------------------------------------------|--|
|               | Club          | s           |               | Members               |                         |                         |                                                    |  |
|               | RESULTS FOR   | R 2024-2025 |               | RESULTS FOR 2024-2025 |                         |                         |                                                    |  |
| QUARTER       | NEW CLUB GOAL | NEW CLUBS   | DROPPED CLUBS | QUARTER ME            | MBER GROWTH NET<br>GOAL | MEMBER GROWTH<br>ACTUAL | DROPPED<br>MEMBERS ACTUAL<br>(including transfers) |  |
| JULY/AUG/SEPT | 0             | 0           | 0             | JULY/AUG/SEPT         | 5                       | 17                      | 19                                                 |  |
| OCT/NOV/DEC   | 0             | 0           | 0             | OCT/NOV/DEC           | 10                      | 0                       | 0                                                  |  |
| JAN/FEB/MAR   | 1             | 0           | 0             | JAN/FEB/MAR           | 5                       | 0                       | 0                                                  |  |
| APR/MAY/JUNE  | 0             | 0           | 0             | APR/MAY/JUNE          | 5                       | 0                       | 0                                                  |  |
|               | 22412         | D . O.T     |               |                       |                         |                         |                                                    |  |